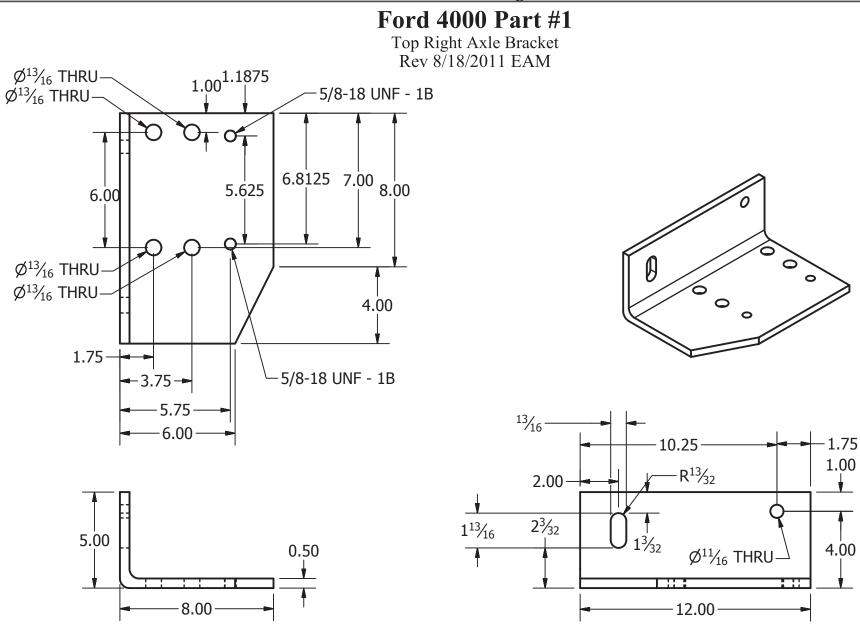

### SAFER • HEALTHIER • PEOPLE<sup>™</sup>

Ford 4000 Page 2

**CROPS** Technical Drawings, Ford 4000 Series

Units = Inches: A572-Grade 50 Plate (or A36 Min Yield of 50)

Units = Inches: A572-Grade 50 Plate (or A36 Min Yield of 50)

#### **CROPS** Technical Drawings, Ford 4000 Series

Units = Inches: ASTM A500 Tubing

Units = Inches: A572-Grade 50 Plate (or A36 Min Yield of 50)

Units = Inches: A572-Grade 50 Plate (or A36 Min Yield of 50)