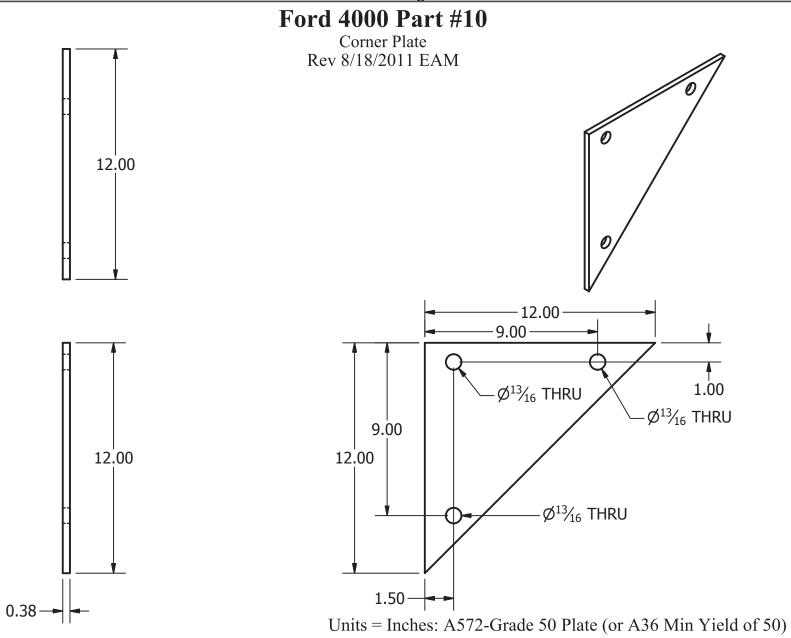

### SAFER • HEALTHIER • PEOPLE<sup>™</sup>

Ford 4000 Page 2

**CROPS** Technical Drawings, Ford 4000 Series

Units = Inches: A572-Grade 50 Plate (or A36 Min Yield of 50)

Units = Inches: A572-Grade 50 Plate (or A36 Min Yield of 50)