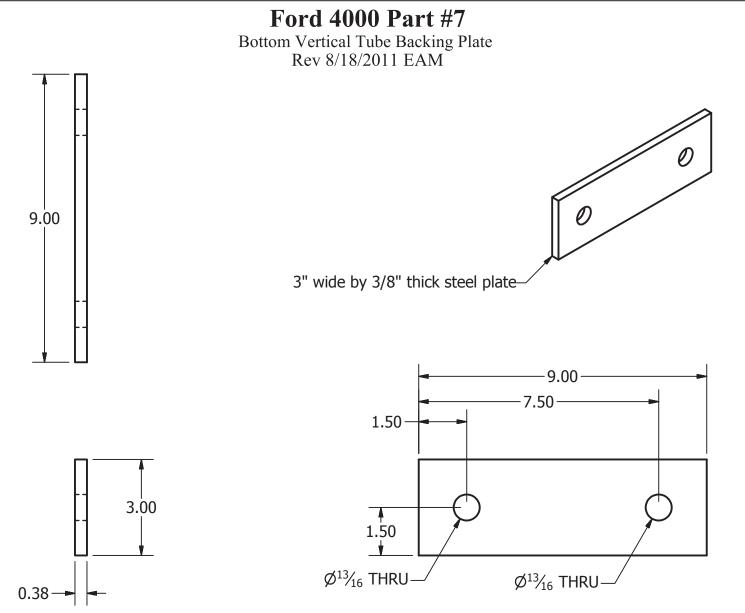

ther information about occupational safety and health topics, contact NIOSH at

Telephone: 1–800–CDC–INFO (1–800–232–4636) TTY: 1–888–232–6348 E-mail: cdcinfo@cdc.gov

or visit the NIOSH Web site at www.cdc.gov/niosh.

For a monthly update on news at NIOSH, subscribe to NIOSH eNews by visiting www.cdc.gov/niosh/eNews.

### SAFER • HEALTHIER • PEOPLE<sup>™</sup>

Ford 4000 Page 2



**CROPS** Technical Drawings, Ford 4000 Series





Units = Inches: A572-Grade 50 Plate (or A36 Min Yield of 50)



Units = Inches: A572-Grade 50 Plate (or A36 Min Yield of 50)



Units = Inches: A572-Grade 50 Plate (or A36 Min Yield of 50)



Units = Inches: A572-Grade 50 Plate (or A36 Min Yield of 50)



Units = Inches: A572-Grade 50 Plate (or A36 Min Yield of 50)





Ford 4000 Page 11



Ford 4000 Part #6L



Units = Inches: A572-Grade 50 Plate (or A36 Min Yield of 50)





#### **CROPS** Technical Drawings, Ford 4000 Series

Units = Inches: ASTM A500 Tubing





Units = Inches: A572-Grade 50 Plate (or A36 Min Yield of 50)



Units = Inches: A572-Grade 50 Plate (or A36 Min Yield of 50)





Units = Inches: A572-Grade 50 Plate (or A36 Min Yield of 50)



#### Delivering on the Nation's promise: Safety and health at work for all people through research and prevention

To receive documents or other information about occupational safety and health topics, contact NIOSH at

Telephone: 1-800-CDC-INFO (1-800-232-4636) TTY: 1-888-232-6348 E-mail: cdcinfo@cdc.gov

or visit the NIOSH Web site at www.cdc.gov/niosh.

For a monthly update on news at NIOSH, subscribe to NIOSH eNews by visiting www.cdc.gov/