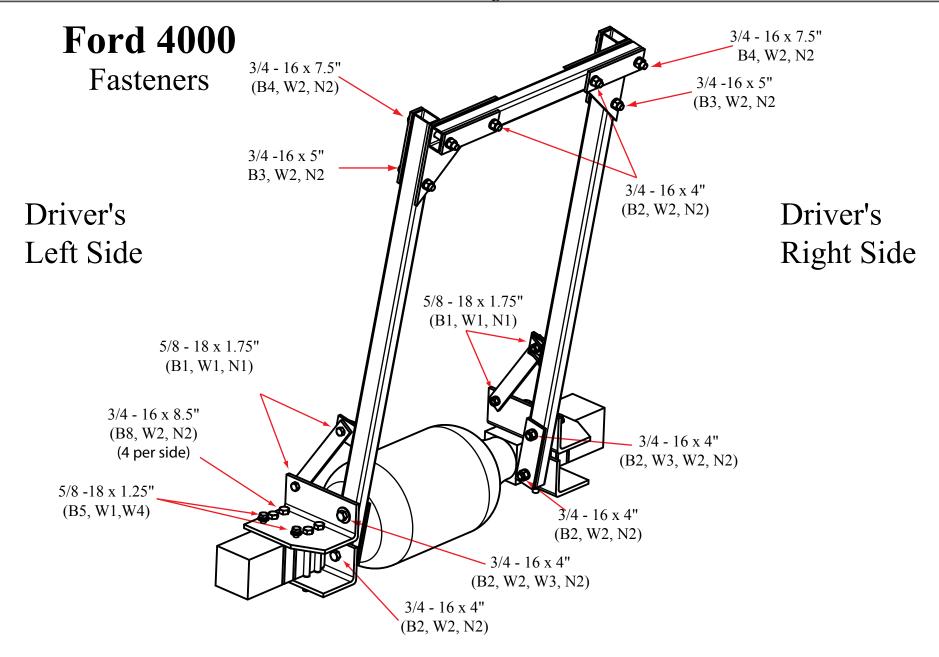

### SAFER • HEALTHIER • PEOPLE<sup>™</sup>

Ford 4000 Page 2

**CROPS** Technical Drawings, Ford 4000 Series

Units = Inches: A572-Grade 50 Plate (or A36 Min Yield of 50)

Units = Inches: A572-Grade 50 Plate (or A36 Min Yield of 50)