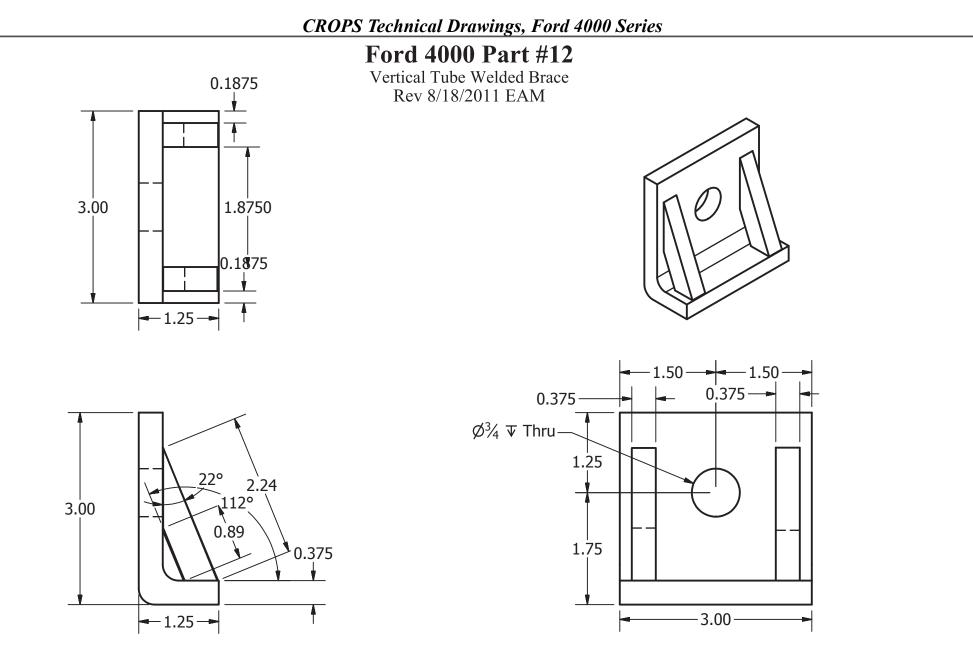

#### **CROPS** Technical Drawings, Ford 4000 Series

Units = Inches: ASTM A500 Tubing

Units = Inches: A572-Grade 50 Plate (or A36 Min Yield of 50)

Units = Inches: A572-Grade 50 Plate (or A36 Min Yield of 50)