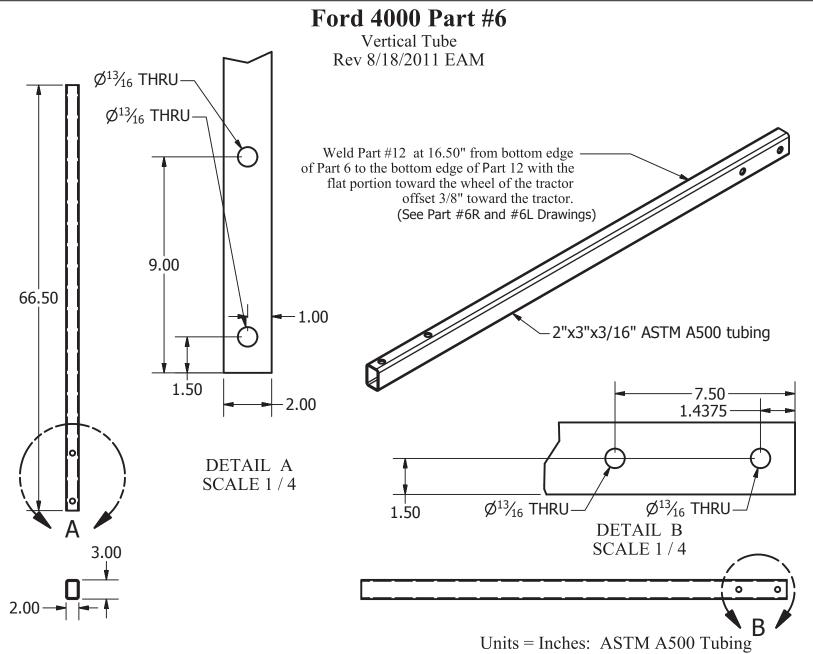

#### **CROPS** Technical Drawings, Ford 4000 Series

Units = Inches: ASTM A500 Tubing

Units = Inches: A572-Grade 50 Plate (or A36 Min Yield of 50)

Units = Inches: A572-Grade 50 Plate (or A36 Min Yield of 50)

Units = Inches: A572-Grade 50 Plate (or A36 Min Yield of 50)