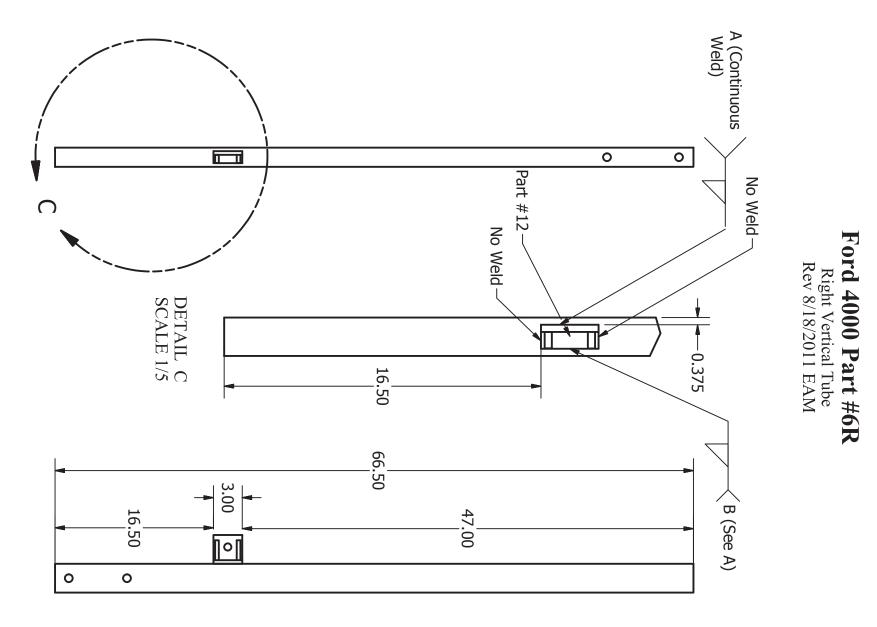

Units = Inches: A572-Grade 50 Plate (or A36 Min Yield of 50)

Units = Inches: A572-Grade 50 Plate (or A36 Min Yield of 50)

Units = Inches: A572-Grade 50 Plate (or A36 Min Yield of 50)

Ford 4000 Page 11

Ford 4000 Part #6L