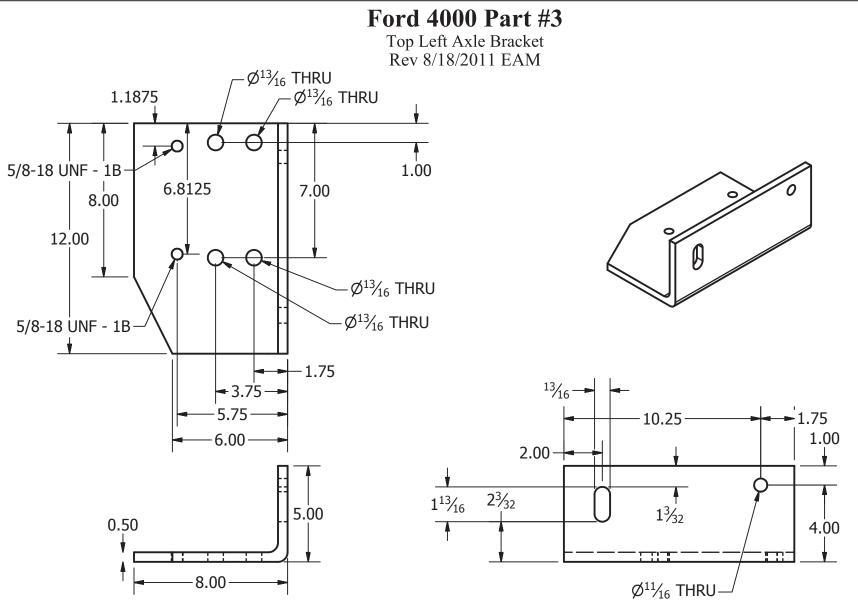

### SAFER • HEALTHIER • PEOPLE<sup>™</sup>

Ford 4000 Page 2

**CROPS** Technical Drawings, Ford 4000 Series

Units = Inches: A572-Grade 50 Plate (or A36 Min Yield of 50)

Units = Inches: A572-Grade 50 Plate (or A36 Min Yield of 50)

Units = Inches: A572-Grade 50 Plate (or A36 Min Yield of 50)

Units = Inches: A572-Grade 50 Plate (or A36 Min Yield of 50)

Units = Inches: A572-Grade 50 Plate (or A36 Min Yield of 50)

Ford 4000 Page 11

Ford 4000 Part #6L