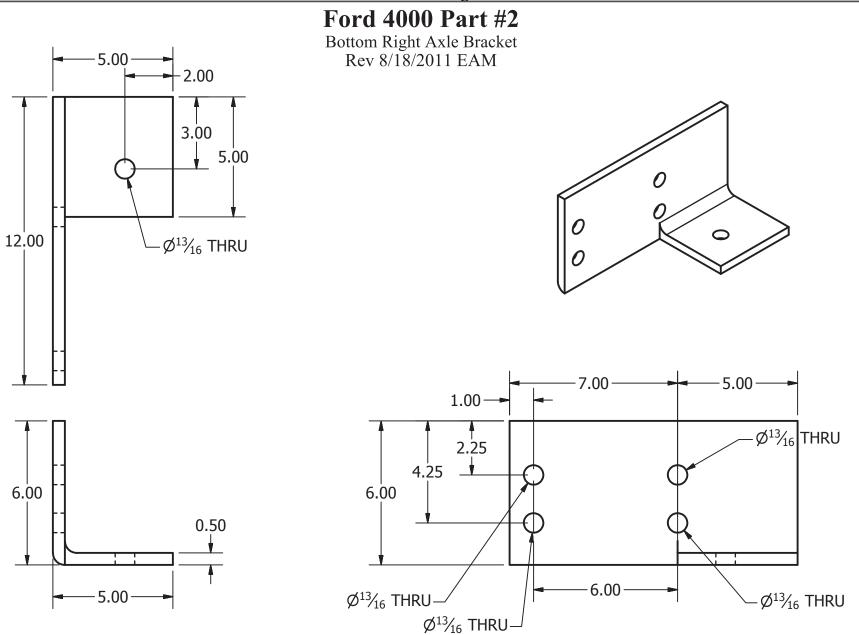

### SAFER • HEALTHIER • PEOPLE<sup>™</sup>

Ford 4000 Page 2

**CROPS** Technical Drawings, Ford 4000 Series

Units = Inches: A572-Grade 50 Plate (or A36 Min Yield of 50)

Units = Inches: A572-Grade 50 Plate (or A36 Min Yield of 50)

#### **CROPS** Technical Drawings, Ford 4000 Series

Units = Inches: ASTM A500 Tubing

Units = Inches: A572-Grade 50 Plate (or A36 Min Yield of 50)

Units = Inches: A572-Grade 50 Plate (or A36 Min Yield of 50)