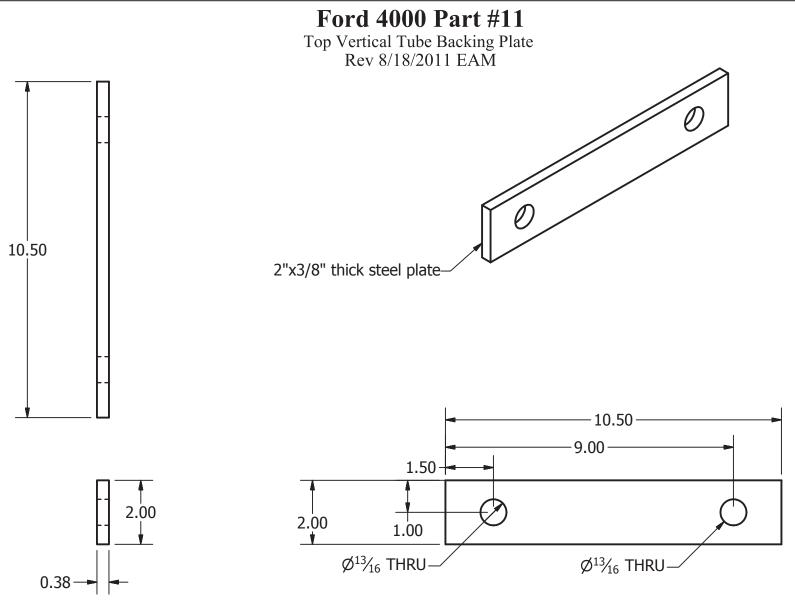

o@cdc.gov

or visit the NIOSH Web site at www.cdc.gov/niosh.

For a monthly update on news at NIOSH, subscribe to NIOSH eNews by visiting www.cdc.gov/niosh/eNews.

### SAFER • HEALTHIER • PEOPLE<sup>™</sup>

Ford 4000 Page 2



**CROPS** Technical Drawings, Ford 4000 Series





Units = Inches: A572-Grade 50 Plate (or A36 Min Yield of 50)



Units = Inches: A572-Grade 50 Plate (or A36 Min Yield of 50)



Units = Inches: A572-Grade 50 Plate (or A36 Min Yield of 50)



Units = Inches: A572-Grade 50 Plate (or A36 Min Yield of 50)



Units = Inches: A572-Grade 50 Plate (or A36 Min Yield of 50)





Ford 4000 Page 11



Ford 4000 Part #6L



Units = Inches: A572-Grade 50 Plate (or A36 Min Yield of 50)





#### **CROPS** Technical Drawings, Ford 4000 Series

Units = Inches: ASTM A500 Tubing





Units = Inches: A572-Grade 50 Plate (or A36 Min Yield of 50)



Units = Inches: A572-Grade 50 Plate (or A36 Min Yield of 50)





Units = Inches: A572-Grade 50 Plate (or A36 Min Yield of 50)



#### Delivering on the Nation's promise: Safety and health at work for all people through research and prevention

To receive documents or other information about occupational safety and health topics, contact NIOSH at

Telephone: 1-800-CDC-INFO (1-800-232-4636) TTY: 1-888-232-6348 E-mail: cdcinfo@cdc.gov

or visit the NIOSH Web site at www.cdc.gov/niosh.

For a monthly update on news at NIOSH, subscribe to NIOSH eNews by visiting www.cdc.gov/niosh/eNews.

# SAFER • HEALTHIER • PEOPLE™