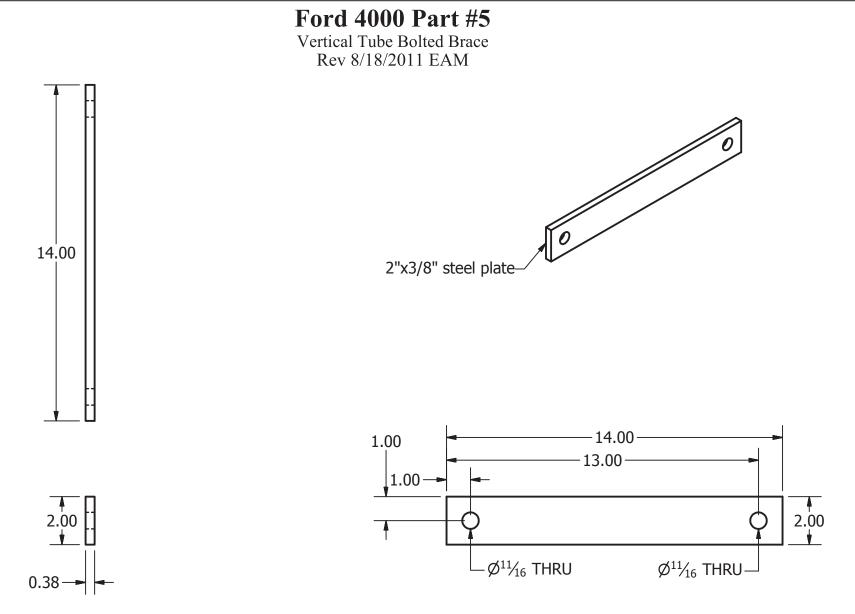

### SAFER • HEALTHIER • PEOPLE<sup>™</sup>

Ford 4000 Page 2

**CROPS** Technical Drawings, Ford 4000 Series

Units = Inches: A572-Grade 50 Plate (or A36 Min Yield of 50)

Units = Inches: A572-Grade 50 Plate (or A36 Min Yield of 50)

Units = Inches: A572-Grade 50 Plate (or A36 Min Yield of 50)

Units = Inches: A572-Grade 50 Plate (or A36 Min Yield of 50)

Units = Inches: A572-Grade 50 Plate (or A36 Min Yield of 50)

Ford 4000 Page 11

Ford 4000 Part #6L