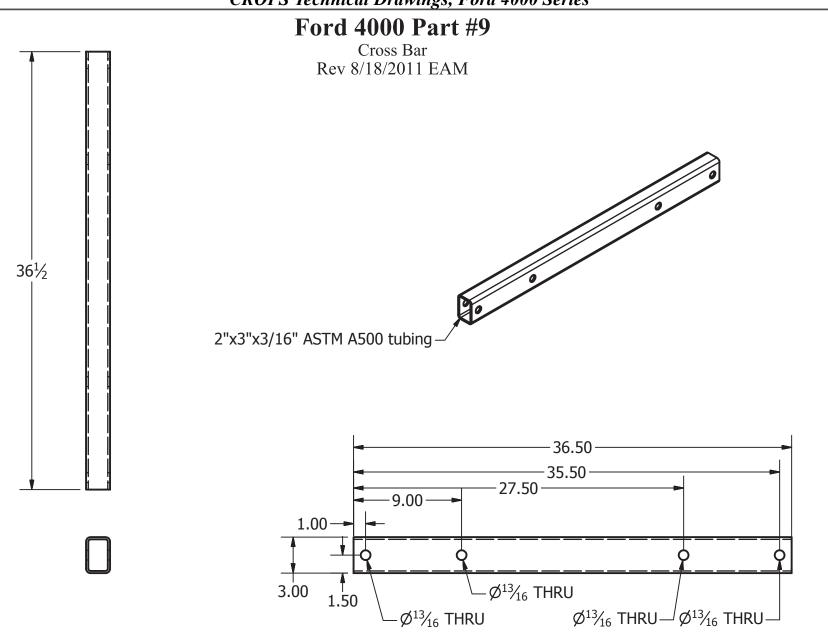

#### **CROPS** Technical Drawings, Ford 4000 Series

Units = Inches: ASTM A500 Tubing

Units = Inches: A572-Grade 50 Plate (or A36 Min Yield of 50)

Units = Inches: A572-Grade 50 Plate (or A36 Min Yield of 50)