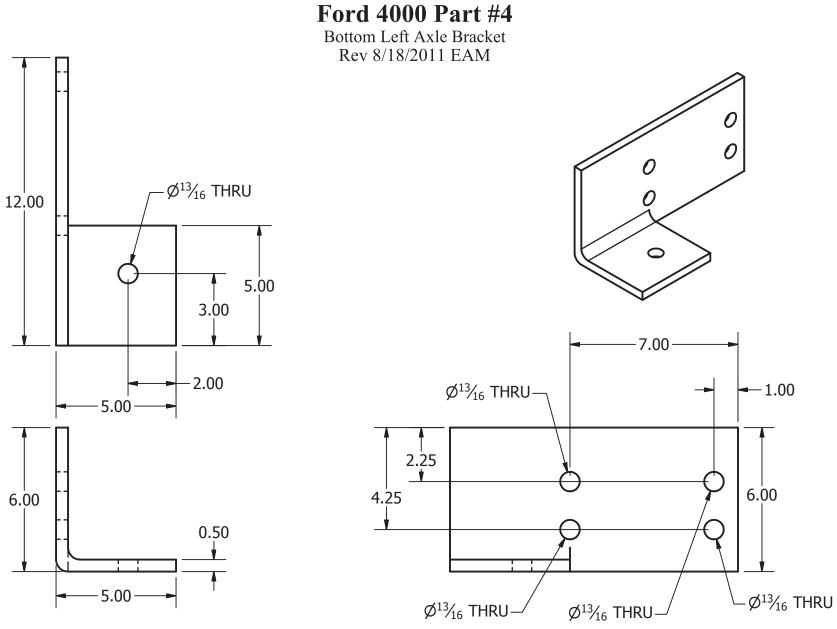

### SAFER • HEALTHIER • PEOPLE<sup>™</sup>

Ford 4000 Page 2

**CROPS** Technical Drawings, Ford 4000 Series

Units = Inches: A572-Grade 50 Plate (or A36 Min Yield of 50)

Units = Inches: A572-Grade 50 Plate (or A36 Min Yield of 50)

Units = Inches: A572-Grade 50 Plate (or A36 Min Yield of 50)

Units = Inches: A572-Grade 50 Plate (or A36 Min Yield of 50)

Units = Inches: A572-Grade 50 Plate (or A36 Min Yield of 50)

Ford 4000 Page 11

Ford 4000 Part #6L