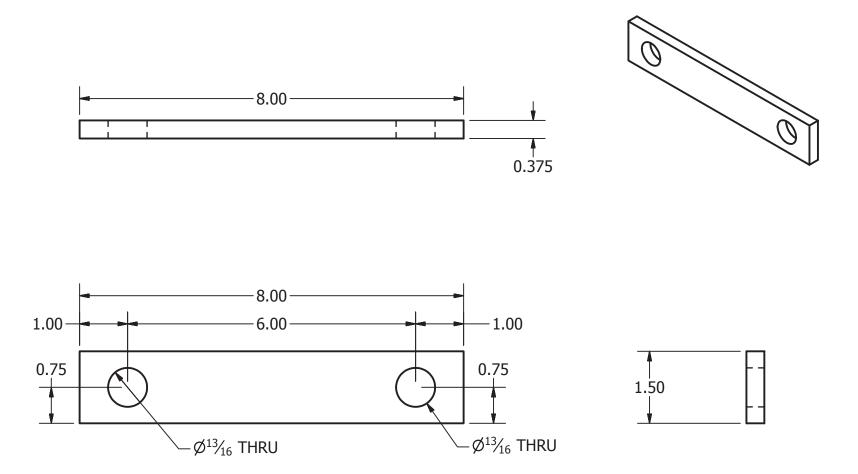

Units = Inches: A572-Grade 50 Plate (or A36 Min Yield of 50)

Units = Inches: A572-Grade 50 Plate (or A36 Min Yield of 50)

Units = Inches: A572-Grade 50 Plate (or A36 Min Yield of 50)

Ford 4000 Page 11

Ford 4000 Part #6L

Units = Inches: A572-Grade 50 Plate (or A36 Min Yield of 50)