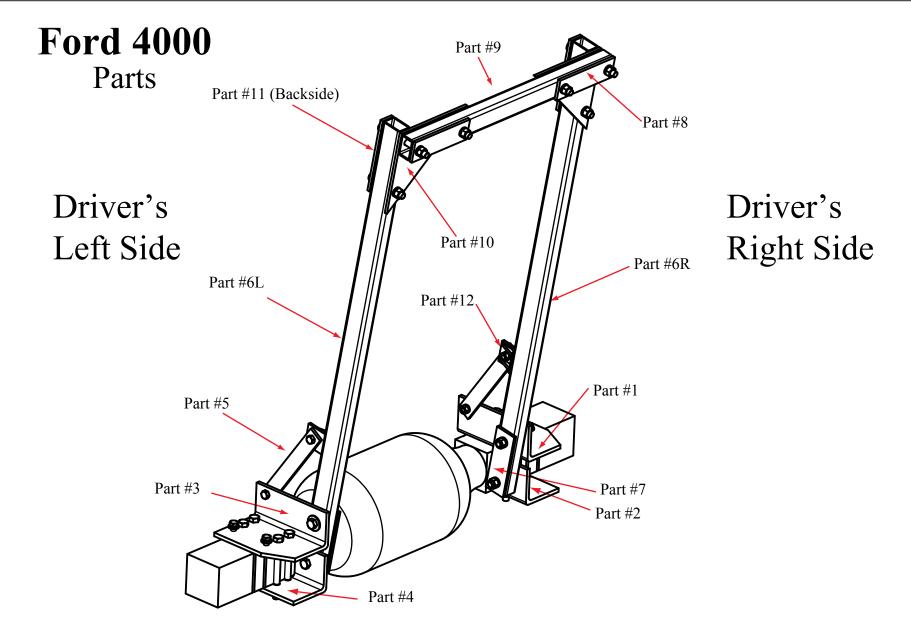

# Cost-effective Rollover Protective Structure (CROPS)

for Wheeled Agricultural Tractors

Ford 4000 SERIES

TECHNICAL DRAWINGS

Note: "Left" and "Right" refer to the tractor operators' left or right as they sit in the seat looking forward.

### SAFER • HEALTHIER • PEOPLE<sup>™</sup>

Ford 4000 Page 2

**CROPS** Technical Drawings, Ford 4000 Series

Units = Inches: A572-Grade 50 Plate (or A36 Min Yield of 50)

Units = Inches: A572-Grade 50 Plate (or A36 Min Yield of 50)