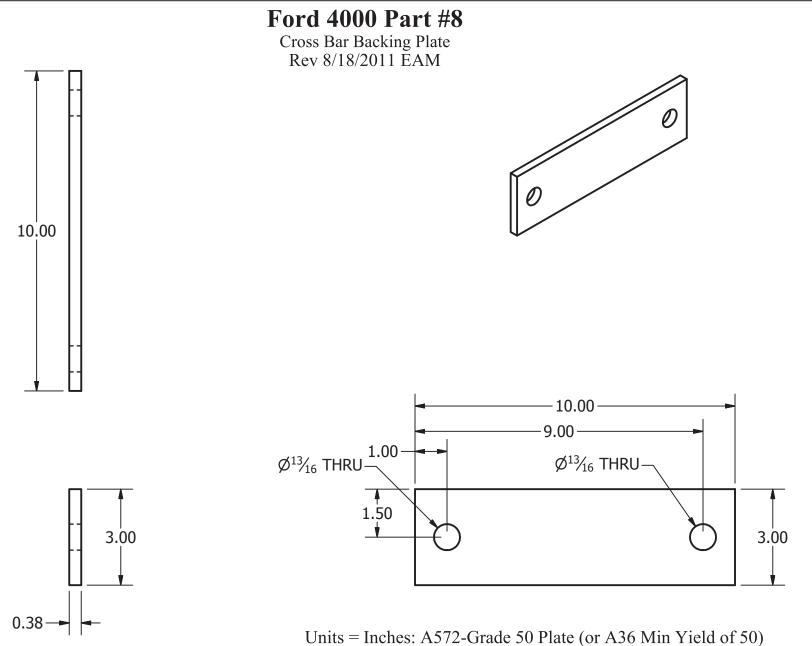

ntact NIOSH at

Telephone: 1–800–CDC–INFO (1–800–232–4636) TTY: 1–888–232–6348 E-mail: cdcinfo@cdc.gov

or visit the NIOSH Web site at www.cdc.gov/niosh.

For a monthly update on news at NIOSH, subscribe to NIOSH eNews by visiting www.cdc.gov/niosh/eNews.

### SAFER • HEALTHIER • PEOPLE<sup>™</sup>

Ford 4000 Page 2



**CROPS** Technical Drawings, Ford 4000 Series





Units = Inches: A572-Grade 50 Plate (or A36 Min Yield of 50)



Units = Inches: A572-Grade 50 Plate (or A36 Min Yield of 50)



Units = Inches: A572-Grade 50 Plate (or A36 Min Yield of 50)



Units = Inches: A572-Grade 50 Plate (or A36 Min Yield of 50)



Units = Inches: A572-Grade 50 Plate (or A36 Min Yield of 50)





Ford 4000 Page 11



Ford 4000 Part #6L



Units = Inches: A572-Grade 50 Plate (or A36 Min Yield of 50)





#### **CROPS** Technical Drawings, Ford 4000 Series

Units = Inches: ASTM A500 Tubing





Units = Inches: A572-Grade 50 Plate (or A36 Min Yield of 50)



Units = Inches: A572-Grade 50 Plate (or A36 Min Yield of 50)





Units = Inches: A572-Grade 50 Plate (or A36 Min Yield of 50)



#### Delivering on the Nation's promise: Safety and health at work for all people through research and prevention

To receive documents or other information about occupational safety and health topics, contact NIOSH at

Telephone: 1-800-CDC-INFO (1-800-232-4636) TTY: 1-888-232-6348 E-mail: cdcinfo@cdc.gov

or visit the NIOSH Web site at www.cdc.gov/niosh.

For a monthly update on news at NIOSH, subscribe to NIOSH eNews by visiting www.cdc.gov/niosh/eNews.

# SAFER • HEALTHIER • PEOPLE™