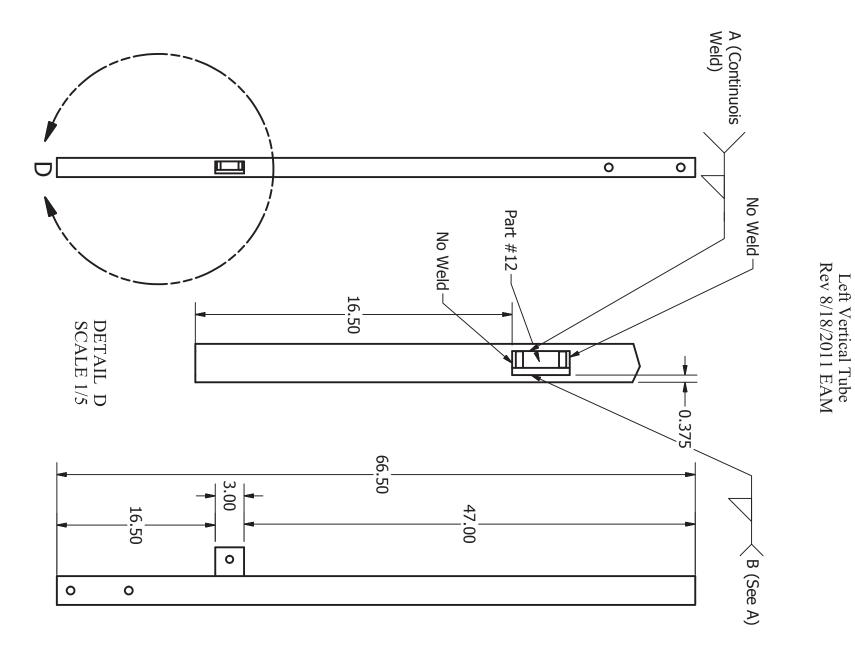

#### **CROPS** Technical Drawings, Ford 4000 Series

Units = Inches: ASTM A500 Tubing

Units = Inches: A572-Grade 50 Plate (or A36 Min Yield of 50)

Units = Inches: A572-Grade 50 Plate (or A36 Min Yield of 50)